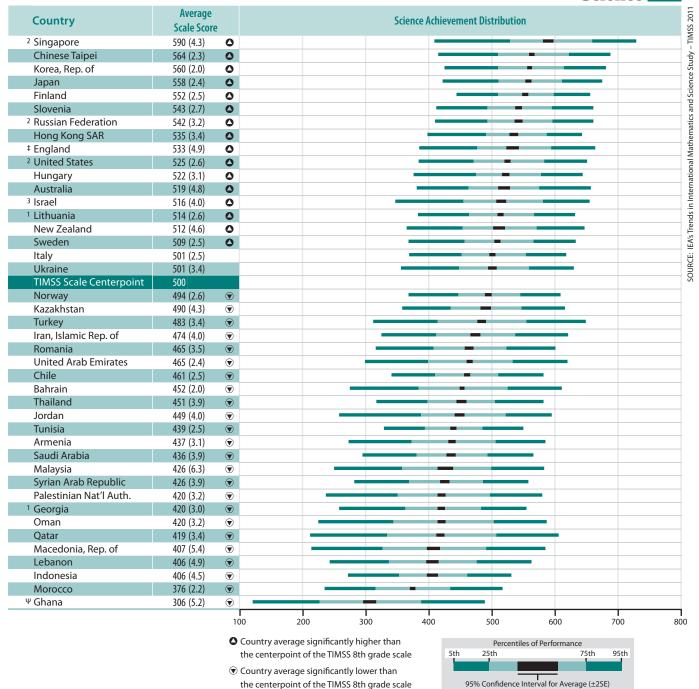

<sup>1</sup> Please see *Methods and Procedures in TIMSS and PIRLS 2011* on the TIMSS and PIRLS website for further detail (http://timssandpirls.bc.edu).

distribution of science achievement for participants in the TIMSS 2011 eighth grade assessment.

Following the same approach as Exhibit 1.1, the first page of Exhibit 1.2 presents the results for the 42 countries that assessed students at the TIMSS

<sup>2</sup> ISCED stands for the International Standard Classification of Education developed by the UNESCO Institute for Statistics (OECD, 1999).

target population of the eighth grade, the grade that represents eight years of schooling. For the TIMSS eighth grade assessment, IEA has a policy that students should be at least 13 years old before being asked to participate. Thus, TIMSS tries to ensure that, at the time of testing, students do not fall under the minimum average age of 13.5 years old. So, England and New Zealand, where students start school at a young age, are reported together with the eighth grade countries. Exhibit C.1 in Appendix C shows the grades and average ages of students at the time of testing across countries, together with policies related to age of entry into school.

As with the fourth grade, the TIMSS & PIRLS International Study Center encouraged countries where the TIMSS eighth grade assessment was too difficult for eighth grade students to instead assess students at a higher grade. The second page of Exhibit 1.2 shows the results for three countries that assessed their ninth grade students—Botswana, Honduras, and South Africa.

The second page of Exhibit 1.2 also presents the results for the TIMSS 2011 eighth grade benchmarking participants. Benchmarking participants at the eighth grade included nine US states (Alabama, California, Colorado, Connecticut, Florida, Indiana, Massachusetts, Minnesota, and North Carolina), three Canadian provinces (Alberta, Ontario, and Québec), and two emirates (Dubai and Abu Dhabi).