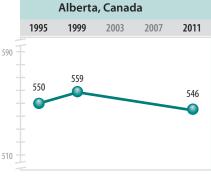

## **Exhibit 1.1:** Distribution of Science Achievement (Continued)

| Country                           | Average<br>Scale Score | 2 |                        |                      | Science Ach     | ievement Dis | tribution                     |                |                 |    |
|-----------------------------------|------------------------|---|------------------------|----------------------|-----------------|--------------|-------------------------------|----------------|-----------------|----|
| Sixth Grade Participants          |                        |   |                        |                      |                 |              |                               |                |                 |    |
| Honduras                          | 432 (5.8)              | • |                        |                      |                 | _            |                               |                | $\overline{}$   |    |
| Botswana                          | 367 (5.5)              | ♥ | _                      | _                    | _               |              |                               |                |                 |    |
| Yemen                             | 345 (7.0)              | ♥ |                        |                      | _               | _            |                               |                |                 |    |
| Benchmarking Participants         |                        |   |                        |                      |                 |              |                               |                |                 |    |
| <sup>1 3</sup> Florida, US        | 545 (3.7)              | ٥ |                        |                      |                 |              | _                             |                | $\overline{}$   |    |
| <sup>2</sup> Alberta, Canada      | 541 (2.4)              | ٥ |                        |                      |                 |              | _                             |                |                 |    |
| <sup>1 2</sup> North Carolina, US | 538 (4.6)              | ٥ |                        |                      | _               | _            | _                             |                |                 |    |
| Ontario, Canada                   | 528 (3.0)              | ٥ |                        |                      | -               | _            | _                             |                |                 |    |
| Quebec, Canada                    | 516 (2.7)              | ٥ |                        |                      |                 |              | _                             | _              |                 |    |
| Dubai, UAE                        | 461 (2.3)              | ♥ |                        | _                    |                 | _            |                               |                |                 |    |
| Abu Dhabi, UAE                    | 411 (4.9)              | ♥ | -                      |                      |                 |              |                               |                |                 |    |
|                                   |                        | 1 | 00 200                 | <b>1</b><br>300      | <b>1</b><br>400 | 5            | I I<br>00 60                  | 0              | <b>I</b><br>700 | 80 |
|                                   |                        | ٥ | Country average signi  | ificantly higher tha | n               | 1            | Percentiles of Perfor         | mance          |                 |    |
|                                   |                        |   | the centerpoint of the | TIMSS 4th grade s    | cale            | 5th 25th     | 1                             | 75th           | 95th            |    |
|                                   |                        | ◉ | Country average signi  | ificantly lower than | 1               |              |                               |                |                 |    |
|                                   |                        |   | the centerpoint of the | TIMSS 4th grade s    | cale            | 95% Con      | fidence Interval for <i>i</i> | Average (±2SE) |                 |    |