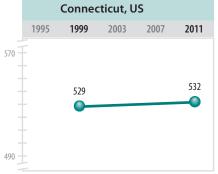

The second page of Exhibit 1.2 also presents the results for the TIMSS 2011 eighth grade benchmarking participants. Benchmarking participants at the eighth grade included nine US states (Alabama, California, Colorado, Connecticut, Florida, Indiana, Massachusetts, Minnesota, and North Carolina), three Canadian provinces (Alberta, Ontario, and Québec), and two emirates (Dubai and Abu Dhabi).

## **Exhibit 1.2:** Distribution of Science Achievement (Continued)

| Country                           | Average<br>Scale Score | 2       |                                                                                                                                                                                                                                                                                                                                                                                                                                                                                                                                                                                                                                                                                                                                                                                                                                                                                                                                                                                                                                                                                                                                                                                                                                                                                                                                                                                                                                                                                                                                                                                                                                                                                                                                                                                                                                                                                                                                                                                                                                                                                                                               | 9                                      | Science Achiev | ement Distribution | 1                   |                 |               |
|-----------------------------------|------------------------|---------|-------------------------------------------------------------------------------------------------------------------------------------------------------------------------------------------------------------------------------------------------------------------------------------------------------------------------------------------------------------------------------------------------------------------------------------------------------------------------------------------------------------------------------------------------------------------------------------------------------------------------------------------------------------------------------------------------------------------------------------------------------------------------------------------------------------------------------------------------------------------------------------------------------------------------------------------------------------------------------------------------------------------------------------------------------------------------------------------------------------------------------------------------------------------------------------------------------------------------------------------------------------------------------------------------------------------------------------------------------------------------------------------------------------------------------------------------------------------------------------------------------------------------------------------------------------------------------------------------------------------------------------------------------------------------------------------------------------------------------------------------------------------------------------------------------------------------------------------------------------------------------------------------------------------------------------------------------------------------------------------------------------------------------------------------------------------------------------------------------------------------------|----------------------------------------|----------------|--------------------|---------------------|-----------------|---------------|
| Ninth Grade Participants          |                        |         |                                                                                                                                                                                                                                                                                                                                                                                                                                                                                                                                                                                                                                                                                                                                                                                                                                                                                                                                                                                                                                                                                                                                                                                                                                                                                                                                                                                                                                                                                                                                                                                                                                                                                                                                                                                                                                                                                                                                                                                                                                                                                                                               |                                        |                |                    |                     |                 |               |
| Botswana                          | 404 (3.6)              | •       |                                                                                                                                                                                                                                                                                                                                                                                                                                                                                                                                                                                                                                                                                                                                                                                                                                                                                                                                                                                                                                                                                                                                                                                                                                                                                                                                                                                                                                                                                                                                                                                                                                                                                                                                                                                                                                                                                                                                                                                                                                                                                                                               |                                        | _              |                    | -                   |                 |               |
| <sup>2</sup> Honduras             | 369 (4.0)              | •       | -                                                                                                                                                                                                                                                                                                                                                                                                                                                                                                                                                                                                                                                                                                                                                                                                                                                                                                                                                                                                                                                                                                                                                                                                                                                                                                                                                                                                                                                                                                                                                                                                                                                                                                                                                                                                                                                                                                                                                                                                                                                                                                                             |                                        | _              |                    |                     |                 |               |
| Ψ South Africa                    | 332 (3.7)              | •       |                                                                                                                                                                                                                                                                                                                                                                                                                                                                                                                                                                                                                                                                                                                                                                                                                                                                                                                                                                                                                                                                                                                                                                                                                                                                                                                                                                                                                                                                                                                                                                                                                                                                                                                                                                                                                                                                                                                                                                                                                                                                                                                               | _                                      |                |                    |                     |                 |               |
| Benchmarking Participants         |                        |         |                                                                                                                                                                                                                                                                                                                                                                                                                                                                                                                                                                                                                                                                                                                                                                                                                                                                                                                                                                                                                                                                                                                                                                                                                                                                                                                                                                                                                                                                                                                                                                                                                                                                                                                                                                                                                                                                                                                                                                                                                                                                                                                               |                                        |                |                    |                     |                 |               |
| <sup>1 2</sup> Massachusetts, US  | 567 (5.1)              | ٥       |                                                                                                                                                                                                                                                                                                                                                                                                                                                                                                                                                                                                                                                                                                                                                                                                                                                                                                                                                                                                                                                                                                                                                                                                                                                                                                                                                                                                                                                                                                                                                                                                                                                                                                                                                                                                                                                                                                                                                                                                                                                                                                                               |                                        |                |                    |                     |                 | $\overline{}$ |
| <sup>1</sup> Minnesota, US        | 553 (4.6)              |         |                                                                                                                                                                                                                                                                                                                                                                                                                                                                                                                                                                                                                                                                                                                                                                                                                                                                                                                                                                                                                                                                                                                                                                                                                                                                                                                                                                                                                                                                                                                                                                                                                                                                                                                                                                                                                                                                                                                                                                                                                                                                                                                               |                                        | _              |                    | _                   | _               |               |
| <sup>2</sup> Alberta, Canada      | 546 (2.4)              | ٥       |                                                                                                                                                                                                                                                                                                                                                                                                                                                                                                                                                                                                                                                                                                                                                                                                                                                                                                                                                                                                                                                                                                                                                                                                                                                                                                                                                                                                                                                                                                                                                                                                                                                                                                                                                                                                                                                                                                                                                                                                                                                                                                                               |                                        | -              |                    |                     | -               |               |
| <sup>1</sup> Colorado, US         | 542 (4.4)              | 0       |                                                                                                                                                                                                                                                                                                                                                                                                                                                                                                                                                                                                                                                                                                                                                                                                                                                                                                                                                                                                                                                                                                                                                                                                                                                                                                                                                                                                                                                                                                                                                                                                                                                                                                                                                                                                                                                                                                                                                                                                                                                                                                                               |                                        | _              |                    |                     | _               |               |
| <sup>1 2</sup> Indiana, US        | 533 (4.8)              | ٥       |                                                                                                                                                                                                                                                                                                                                                                                                                                                                                                                                                                                                                                                                                                                                                                                                                                                                                                                                                                                                                                                                                                                                                                                                                                                                                                                                                                                                                                                                                                                                                                                                                                                                                                                                                                                                                                                                                                                                                                                                                                                                                                                               |                                        |                |                    | _                   | -               |               |
| <sup>1 2</sup> Connecticut, US    | 532 (4.6)              |         |                                                                                                                                                                                                                                                                                                                                                                                                                                                                                                                                                                                                                                                                                                                                                                                                                                                                                                                                                                                                                                                                                                                                                                                                                                                                                                                                                                                                                                                                                                                                                                                                                                                                                                                                                                                                                                                                                                                                                                                                                                                                                                                               |                                        |                |                    |                     | _               |               |
| <sup>1 3</sup> North Carolina, US | 532 (6.3)              | ٥       |                                                                                                                                                                                                                                                                                                                                                                                                                                                                                                                                                                                                                                                                                                                                                                                                                                                                                                                                                                                                                                                                                                                                                                                                                                                                                                                                                                                                                                                                                                                                                                                                                                                                                                                                                                                                                                                                                                                                                                                                                                                                                                                               |                                        | _              |                    |                     | _               |               |
| <sup>1 2</sup> Florida, US        | 530 (7.3)              |         |                                                                                                                                                                                                                                                                                                                                                                                                                                                                                                                                                                                                                                                                                                                                                                                                                                                                                                                                                                                                                                                                                                                                                                                                                                                                                                                                                                                                                                                                                                                                                                                                                                                                                                                                                                                                                                                                                                                                                                                                                                                                                                                               |                                        | _              |                    |                     | _               |               |
| <sup>2</sup> Ontario, Canada      | 521 (2.5)              | ٥       |                                                                                                                                                                                                                                                                                                                                                                                                                                                                                                                                                                                                                                                                                                                                                                                                                                                                                                                                                                                                                                                                                                                                                                                                                                                                                                                                                                                                                                                                                                                                                                                                                                                                                                                                                                                                                                                                                                                                                                                                                                                                                                                               |                                        |                |                    |                     |                 |               |
| Quebec, Canada                    | 520 (2.5)              |         |                                                                                                                                                                                                                                                                                                                                                                                                                                                                                                                                                                                                                                                                                                                                                                                                                                                                                                                                                                                                                                                                                                                                                                                                                                                                                                                                                                                                                                                                                                                                                                                                                                                                                                                                                                                                                                                                                                                                                                                                                                                                                                                               |                                        |                |                    | _                   |                 |               |
| <sup>1 2</sup> California, US     | 499 (4.6)              |         |                                                                                                                                                                                                                                                                                                                                                                                                                                                                                                                                                                                                                                                                                                                                                                                                                                                                                                                                                                                                                                                                                                                                                                                                                                                                                                                                                                                                                                                                                                                                                                                                                                                                                                                                                                                                                                                                                                                                                                                                                                                                                                                               |                                        |                | _                  |                     |                 |               |
| <sup>1</sup> Alabama, US          | 485 (6.2)              | •       |                                                                                                                                                                                                                                                                                                                                                                                                                                                                                                                                                                                                                                                                                                                                                                                                                                                                                                                                                                                                                                                                                                                                                                                                                                                                                                                                                                                                                                                                                                                                                                                                                                                                                                                                                                                                                                                                                                                                                                                                                                                                                                                               | _                                      | _              | _                  |                     |                 |               |
| Dubai, UAE                        | 485 (2.5)              | •       |                                                                                                                                                                                                                                                                                                                                                                                                                                                                                                                                                                                                                                                                                                                                                                                                                                                                                                                                                                                                                                                                                                                                                                                                                                                                                                                                                                                                                                                                                                                                                                                                                                                                                                                                                                                                                                                                                                                                                                                                                                                                                                                               |                                        |                | _                  |                     |                 |               |
| Abu Dhabi, UAE                    | 461 (4.0)              | ♥       |                                                                                                                                                                                                                                                                                                                                                                                                                                                                                                                                                                                                                                                                                                                                                                                                                                                                                                                                                                                                                                                                                                                                                                                                                                                                                                                                                                                                                                                                                                                                                                                                                                                                                                                                                                                                                                                                                                                                                                                                                                                                                                                               |                                        |                |                    |                     |                 |               |
|                                   |                        | 100     | 200                                                                                                                                                                                                                                                                                                                                                                                                                                                                                                                                                                                                                                                                                                                                                                                                                                                                                                                                                                                                                                                                                                                                                                                                                                                                                                                                                                                                                                                                                                                                                                                                                                                                                                                                                                                                                                                                                                                                                                                                                                                                                                                           | 300                                    | 400            | 500                | <b>6</b> 00         | <b>1</b><br>700 | 800           |
|                                   |                        | the cei | ry average significenterpoint of the Transfer average significenterpoint of the Transfer average significenterpoint of the Transfer average significenter average significant to the Transfer average significant | IMSS 8th grade so<br>cantly lower than | cale           | 5th 25th           | entiles of Performa | 75th 95th       |               |