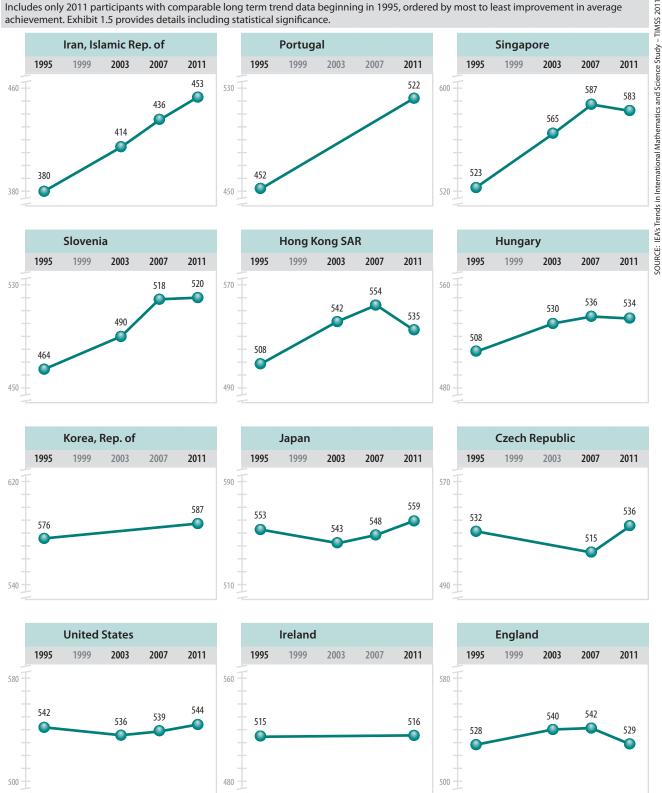

Since 1995, fourth grade students have shown more improvement than reduction in science achievement (8 countries up vs. only 1 down), but improving eighth grade student achievement has been more difficult (11 up vs. 6 down).