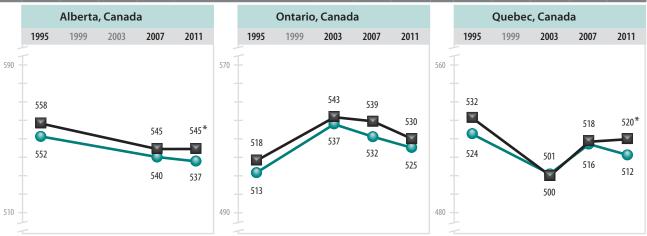

The second page of Exhibit 1.1 also presents the results for the TIMSS 2011 fourth grade benchmarking participants. The benchmarking participants followed the same procedures and met the same standards as the countries, the difference being that they are regional entities of countries. Benchmarking participants at the fourth grade included Florida and North Carolina (US states), Alberta, Ontario, and Québec (Canadian provinces), and Dubai and Abu Dhabi (emirates of the United Arab Emirates).

The second page of Exhibit 1.2 also presents the results for the TIMSS 2011 eighth grade benchmarking participants. Benchmarking participants at the eighth grade included nine US states (Alabama, California, Colorado, Connecticut, Florida, Indiana, Massachusetts, Minnesota, and North Carolina), three Canadian provinces (Alberta, Ontario, and Québec), and two emirates (Dubai and Abu Dhabi).