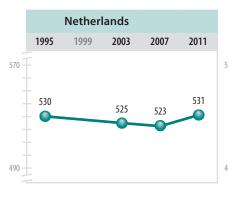

Since 1995, fourth grade students have shown more improvement than reduction in science achievement (8 countries up vs. only 1 down), but improving eighth grade student achievement has been more difficult (11 up vs. 6 down).