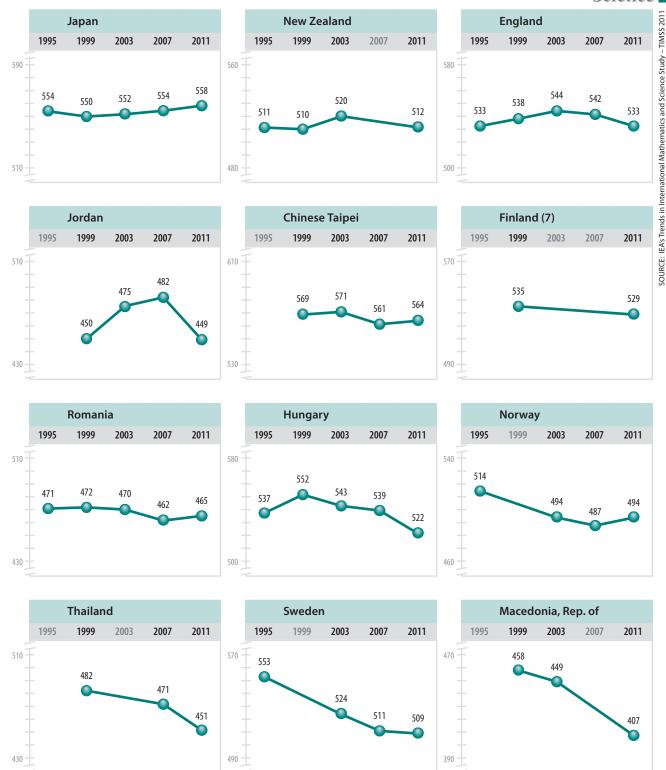

Since 1995, fourth grade students have shown more improvement than reduction in science achievement (8 countries up vs. only 1 down), but improving eighth grade student achievement has been more difficult (11 up vs. 6 down).

Korea and Singapore were the top-performing countries in TIMSS 2011 at the fourth grade. Looking at the results in Exhibit 1.1 and taking into account the information in Exhibit 1.3, it can be seen that these two countries performed similarly and had higher achievement than all of the other countries. The next highest-performing country was Finland, which had higher achievement than all countries except the two with the highest achievement, followed by Japan, the Russian Federation, and Chinese Taipei. The United States was the next highest performing country, with achievement higher than all countries except the six top performers. Also included in the top 14 high-achieving countries were the Czech Republic, Hong Kong SAR, Hungary, Sweden, the Slovak Republic, Austria, and the Netherlands. The benchmarking states of Florida and North Carolina and the province of Alberta had performance similar to these countries.