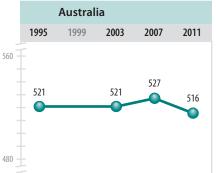

Since 1995, fourth grade students have shown more improvement than reduction in science achievement (8 countries up vs. only 1 down), but improving eighth grade student achievement has been more difficult (11 up vs. 6 down).