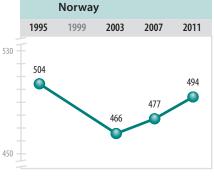

|   |   |   |   |
| 3 2011            | (,          |      |       | 24 🛇  |      |   |   |   |   |
| 1999              | 508 (6.5)   |      |       |       |      |   |   |   |   |



More recent year significantly lower





#### Exhibit 1.7: Trends in Science Achievement – 1995 Through 2011\*



Includes only 2011 participants with comparable long term trend data beginning in 1995, ordered by most to least improvement in average achievement. Exhibit 1.5 provides details including statistical significance.



<sup>\*</sup> No fourth-grade assessment in 1999.

Scale interval is 10 points for each country, but the part of the scale shown differs according to each country's average achievement.



Exhibit 1.7: Trends in Science Achievement – 1995 Through 2011\* (Continued)













## **Benchmarking Participants**







#### Exhibit 1.8: Trends in Science Achievement – 1995 Through 2011



Includes only 2011 participants with comparable long term trend data beginning in either 1995 or 1999, ordered by most to least improvement in average achievement. Exhibit 1.6 provides details including statistical significance.



 $Scale\ interval\ is\ 10\ points\ for\ each\ country,\ but\ the\ part\ of\ the\ scale\ shown\ differs\ according\ to\ each\ country's\ average\ achievement.$ 

Exhibit 1.8: Trends in Science Achievement – 1995 Through 2011 (Continued)





#### **Benchmarking Participants**

















# Trends Across Grades: Fourth to Eighth Grade Cohort Analysis

Because TIMSS is conducted on a four-year cycle, the cohort of students that was assessed in the f