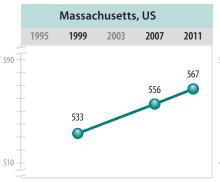

The second page of Exhibit 1.2 also presents the results for the TIMSS 2011 eighth grade benchmarking participants. Benchmarking participants at the eighth grade included nine US states (Alabama, California, Colorado, Connecticut, Florida, Indiana, Massachusetts, Minnesota, and North Carolina), three Canadian provinces (Alberta, Ontario, and Québec), and two emirates (Dubai and Abu Dhabi).