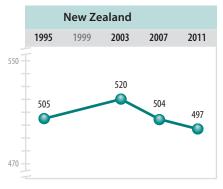

target population of the eighth grade, the grade that represents eight years of schooling. For the TIMSS eighth grade assessment, IEA has a policy that students should be at least 13 years old before being asked to participate. Thus, TIMSS tries to ensure that, at the time of testing, students do not fall under the minimum average age of 13.5 years old. So, England and New Zealand, where students start school at a young age, are reported together with the eighth grade countries. Exhibit C.1 in Appendix C shows the grades and average ages of students at the time of testing across countries, together with policies related to age of entry into school.