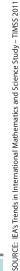

Since 1995, fourth grade students have shown more improvement than reduction in science achievement (8 countries up vs. only 1 down), but improving eighth grade student achievement has been more difficult (11 up vs. 6 down).

Korea and Singapore were the top-performing countries in TIMSS 2011 at the fourth grade. Looking at the results in Exhibit 1.1 and taking into account the information in Exhibit 1.3, it can be seen that these two countries performed similarly and had higher achievement than all of the other countries. The next highest-performing country was Finland, which had higher achievement than all countries except the two with the highest achievement, followed by Japan, the Russian Federation, and Chinese Taipei. The United States was the next highest performing country, with achievement higher than all countries except the six top performers. Also included in the top 14 high-achieving countries were the Czech Republic, Hong Kong SAR, Hungary, Sweden, the Slovak Republic, Austria, and the Netherlands. The benchmarking states of Florida and North Carolina and the province of Alberta had performance similar to these countries.