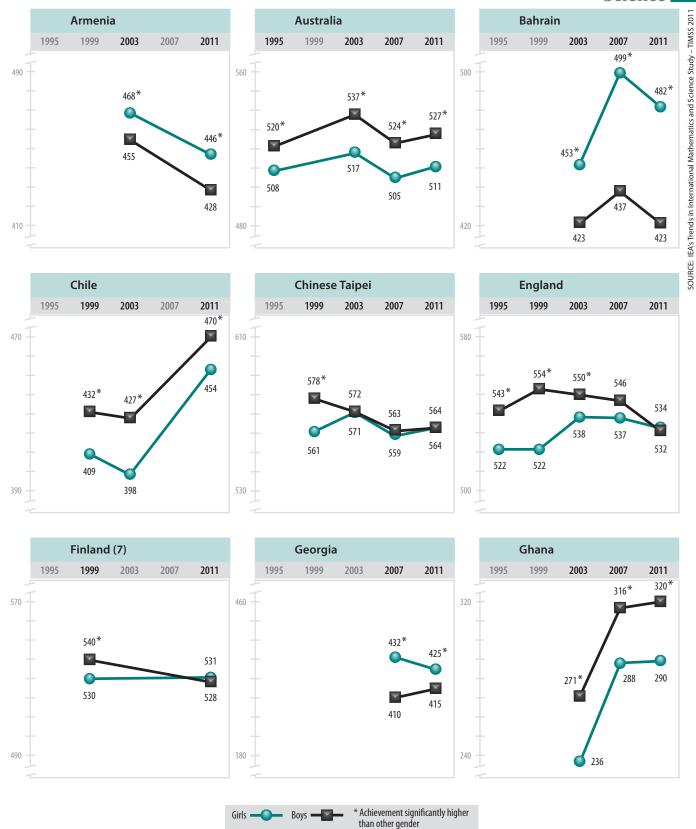

Since 1995, fourth grade students have shown more improvement than reduction in science achievement (8 countries up vs. only 1 down), but improving eighth grade student achievement has been more difficult (11 up vs. 6 down).