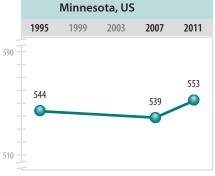

The second page of Exhibit 1.2 also presents the results for the TIMSS 2011 eighth grade benchmarking participants. Benchmarking participants at the eighth grade included nine US states (Alabama, California, Colorado, Connecticut, Florida, Indiana, Massachusetts, Minnesota, and North Carolina), three Canadian provinces (Alberta, Ontario, and Québec), and two emirates (Dubai and Abu Dhabi).

## **Exhibit 1.2:** Distribution of Science Achievement (Continued)

| Country                           | Average<br>Scale Score | 2       |                                                                                                                                                                                                                                                                                                                                                                                                                                                                                                                                                                                                                                                                                                                                                                                                                                                                                                                                                                                                                                                                                                                                                                                                                                                                                                                                                                                                                                                                                                                                                                                                                                                                                                                                                                                                                                                                                                                                                                                                                                                                                                                               | 9                                      | Science Achiev | ement Distribution | 1                   |                 |               |
|-----------------------------------|------------------------|---------|-------------------------------------------------------------------------------------------------------------------------------------------------------------------------------------------------------------------------------------------------------------------------------------------------------------------------------------------------------------------------------------------------------------------------------------------------------------------------------------------------------------------------------------------------------------------------------------------------------------------------------------------------------------------------------------------------------------------------------------------------------------------------------------------------------------------------------------------------------------------------------------------------------------------------------------------------------------------------------------------------------------------------------------------------------------------------------------------------------------------------------------------------------------------------------------------------------------------------------------------------------------------------------------------------------------------------------------------------------------------------------------------------------------------------------------------------------------------------------------------------------------------------------------------------------------------------------------------------------------------------------------------------------------------------------------------------------------------------------------------------------------------------------------------------------------------------------------------------------------------------------------------------------------------------------------------------------------------------------------------------------------------------------------------------------------------------------------------------------------------------------|----------------------------------------|----------------|--------------------|---------------------|-----------------|---------------|
| Ninth Grade Participants          |                        |         |                                                                                                                                                                                                                                                                                                                                                                                                                                                                                                                                                                                                                                                                                                                                                                                                                                                                                                                                                                                                                                                                                                                                                                                                                                                                                                                                                                                                                                                                                                                                                                                                                                                                                                                                                                                                                                                                                                                                                                                                                                                                                                                               |                                        |                |                    |                     |                 |               |
| Botswana                          | 404 (3.6)              | •       |                                                                                                                                                                                                                                                                                                                                                                                                                                                                                                                                                                                                                                                                                                                                                                                                                                                                                                                                                                                                                                                                                                                                                                                                                                                                                                                                                                                                                                                                                                                                                                                                                                                                                                                                                                                                                                                                                                                                                                                                                                                                                                                               |                                        | _              |                    | -                   |                 |               |
| <sup>2</sup> Honduras             | 369 (4.0)              | •       | -                                                                                                                                                                                                                                                                                                                                                                                                                                                                                                                                                                                                                                                                                                                                                                                                                                                                                                                                                                                                                                                                                                                                                                                                                                                                                                                                                                                                                                                                                                                                                                                                                                                                                                                                                                                                                                                                                                                                                                                                                                                                                                                             |                                        | _              |                    |                     |                 |               |
| Ψ South Africa                    | 332 (3.7)              | •       |                                                                                                                                                                                                                                                                                                                                                                                                                                                                                                                                                                                                                                                                                                                                                                                                                                                                                                                                                                                                                                                                                                                                                                                                                                                                                                                                                                                                                                                                                                                                                                                                                                                                                                                                                                                                                                                                                                                                                                                                                                                                                                                               | _                                      |                |                    |                     |                 |               |
| Benchmarking Participants         |                        |         |                                                                                                                                                                                                                                                                                                                                                                                                                                                                                                                                                                                                                                                                                                                                                                                                                                                                                                                                                                                                                                                                                                                                                                                                                                                                                                                                                                                                                                                                                                                                                                                                                                                                                                                                                                                                                                                                                                                                                                                                                                                                                                                               |                                        |                |                    |                     |                 |               |
| <sup>1 2</sup> Massachusetts, US  | 567 (5.1)              | ٥       |                                                                                                                                                                                                                                                                                                                                                                                                                                                                                                                                                                                                                                                                                                                                                                                                                                                                                                                                                                                                                                                                                                                                                                                                                                                                                                                                                                                                                                                                                                                                                                                                                                                                                                                                                                                                                                                                                                                                                                                                                                                                                                                               |                                        |                |                    |                     |                 | $\overline{}$ |
| <sup>1</sup> Minnesota, US        | 553 (4.6)              |         |                                                                                                                                                                                                                                                                                                                                                                                                                                                                                                                                                                                                                                                                                                                                                                                                                                                                                                                                                                                                                                                                                                                                                                                                                                                                                                                                                                                                                                                                                                                                                                                                                                                                                                                                                                                                                                                                                                                                                                                                                                                                                                                               |                                        | _              |                    | _                   | _               |               |
| <sup>2</sup> Alberta, Canada      | 546 (2.4)              | ٥       |                                                                                                                                                                                                                                                                                                                                                                                                                                                                                                                                                                                                                                                                                                                                                                                                                                                                                                                                                                                                                                                                                                                                                                                                                                                                                                                                                                                                                                                                                                                                                                                                                                                                                                                                                                                                                                                                                                                                                                                                                                                                                                                               |                                        | -              |                    |                     | -               |               |
| <sup>1</sup> Colorado, US         | 542 (4.4)              | 0       |                                                                                                                                                                                                                                                                                                                                                                                                                                                                                                                                                                                                                                                                                                                                                                                                                                                                                                                                                                                                                                                                                                                                                                                                                                                                                                                                                                                                                                                                                                                                                                                                                                                                                                                                                                                                                                                                                                                                                                                                                                                                                                                               |                                        | _              |                    |                     | _               |               |
| <sup>1 2</sup> Indiana, US        | 533 (4.8)              | ٥       |                                                                                                                                                                                                                                                                                                                                                                                                                                                                                                                                                                                                                                                                                                                                                                                                                                                                                                                                                                                                                                                                                                                                                                                                                                                                                                                                                                                                                                                                                                                                                                                                                                                                                                                                                                                                                                                                                                                                                                                                                                                                                                                               |                                        |                |                    | _                   | -               |               |
| <sup>1 2</sup> Connecticut, US    | 532 (4.6)              |         |                                                                                                                                                                                                                                                                                                                                                                                                                                                                                                                                                                                                                                                                                                                                                                                                                                                                                                                                                                                                                                                                                                                                                                                                                                                                                                                                                                                                                                                                                                                                                                                                                                                                                                                                                                                                                                                                                                                                                                                                                                                                                                                               |                                        |                |                    |                     | _               |               |
| <sup>1 3</sup> North Carolina, US | 532 (6.3)              | ٥       |                                                                                                                                                                                                                                                                                                                                                                                                                                                                                                                                                                                                                                                                                                                                                                                                                                                                                                                                                                                                                                                                                                                                                                                                                                                                                                                                                                                                                                                                                                                                                                                                                                                                                                                                                                                                                                                                                                                                                                                                                                                                                                                               |                                        | _              |                    |                     | _               |               |
| <sup>1 2</sup> Florida, US        | 530 (7.3)              |         |                                                                                                                                                                                                                                                                                                                                                                                                                                                                                                                                                                                                                                                                                                                                                                                                                                                                                                                                                                                                                                                                                                                                                                                                                                                                                                                                                                                                                                                                                                                                                                                                                                                                                                                                                                                                                                                                                                                                                                                                                                                                                                                               |                                        | _              |                    |                     | _               |               |
| <sup>2</sup> Ontario, Canada      | 521 (2.5)              | ٥       |                                                                                                                                                                                                                                                                                                                                                                                                                                                                                                                                                                                                                                                                                                                                                                                                                                                                                                                                                                                                                                                                                                                                                                                                                                                                                                                                                                                                                                                                                                                                                                                                                                                                                                                                                                                                                                                                                                                                                                                                                                                                                                                               |                                        |                |                    |                     |                 |               |
| Quebec, Canada                    | 520 (2.5)              |         |                                                                                                                                                                                                                                                                                                                                                                                                                                                                                                                                                                                                                                                                                                                                                                                                                                                                                                                                                                                                                                                                                                                                                                                                                                                                                                                                                                                                                                                                                                                                                                                                                                                                                                                                                                                                                                                                                                                                                                                                                                                                                                                               |                                        |                |                    | _                   |                 |               |
| <sup>1 2</sup> California, US     | 499 (4.6)              |         |                                                                                                                                                                                                                                                                                                                                                                                                                                                                                                                                                                                                                                                                                                                                                                                                                                                                                                                                                                                                                                                                                                                                                                                                                                                                                                                                                                                                                                                                                                                                                                                                                                                                                                                                                                                                                                                                                                                                                                                                                                                                                                                               |                                        |                | _                  |                     |                 |               |
| <sup>1</sup> Alabama, US          | 485 (6.2)              | •       |                                                                                                                                                                                                                                                                                                                                                                                                                                                                                                                                                                                                                                                                                                                                                                                                                                                                                                                                                                                                                                                                                                                                                                                                                                                                                                                                                                                                                                                                                                                                                                                                                                                                                                                                                                                                                                                                                                                                                                                                                                                                                                                               | _                                      | _              | _                  |                     |                 |               |
| Dubai, UAE                        | 485 (2.5)              | •       |                                                                                                                                                                                                                                                                                                                                                                                                                                                                                                                                                                                                                                                                                                                                                                                                                                                                                                                                                                                                                                                                                                                                                                                                                                                                                                                                                                                                                                                                                                                                                                                                                                                                                                                                                                                                                                                                                                                                                                                                                                                                                                                               |                                        |                | _                  |                     |                 |               |
| Abu Dhabi, UAE                    | 461 (4.0)              | ♥       |                                                                                                                                                                                                                                                                                                                                                                                                                                                                                                                                                                                                                                                                                                                                                                                                                                                                                                                                                                                                                                                                                                                                                                                                                                                                                                                                                                                                                                                                                                                                                                                                                                                                                                                                                                                                                                                                                                                                                                                                                                                                                                                               |                                        |                |                    |                     |                 |               |
|                                   |                        | 100     | 200                                                                                                                                                                                                                                                                                                                                                                                                                                                                                                                                                                                                                                                                                                                                                                                                                                                                                                                                                                                                                                                                                                                                                                                                                                                                                                                                                                                                                                                                                                                                                                                                                                                                                                                                                                                                                                                                                                                                                                                                                                                                                                                           | 300                                    | 400            | 500                | <b>6</b> 00         | <b>1</b><br>700 | 800           |
|                                   |                        | the cei | ry average significenterpoint of the Transfer average significenterpoint of the Transfer average significenterpoint of the Transfer average significenter average significant to the Transfer average significant | IMSS 8th grade so<br>cantly lower than | cale           | 5th 25th           | entiles of Performa | 75th 95th       |               |