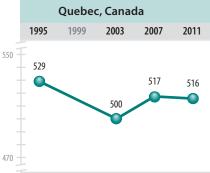

The second page of Exhibit 1.1 also presents the results for the TIMSS 2011 fourth grade benchmarking participants. The benchmarking participants followed the same procedures and met the same standards as the countries, the difference being that they are regional entities of countries. Benchmarking participants at the fourth grade included Florida and North Carolina (US states), Alberta, Ontario, and Québec (Canadian provinces), and Dubai and Abu Dhabi (emirates of the United Arab Emirates).

The second page of Exhibit 1.2 also presents the results for the TIMSS 2011 eighth grade benchmarking participants. Benchmarking participants at the eighth grade included nine US states (Alabama, California, Colorado, Connecticut, Florida, Indiana, Massachusetts, Minnesota, and North Carolina), three Canadian provinces (Alberta, Ontario, and Québec), and two emirates (Dubai and Abu Dhabi).

## **Exhibit 1.1:** Distribution of Science Achievement (Continued)

| Country                           | Average<br>Scale Score | 2 |                        |                      | Science Ach     | ievement Dis | tribution                     |                |                 |    |
|-----------------------------------|------------------------|---|------------------------|----------------------|-----------------|--------------|-------------------------------|----------------|-----------------|----|
| Sixth Grade Participants          |                        |   |                        |                      |                 |              |                               |                |                 |    |
| Honduras                          | 432 (5.8)              | • |                        |                      |                 | _            |                               |                | $\overline{}$   |    |
| Botswana                          | 367 (5.5)              | ♥ | _                      | _                    | _               |              |                               |                |                 |    |
| Yemen                             | 345 (7.0)              | ♥ |                        |                      | _               | _            |                               |                |                 |    |
| Benchmarking Participants         |                        |   |                        |                      |                 |              |                               |                |                 |    |
| <sup>1 3</sup> Florida, US        | 545 (3.7)              | ٥ |                        |                      |                 |              | _                             |                | $\overline{}$   |    |
| <sup>2</sup> Alberta, Canada      | 541 (2.4)              | ٥ |                        |                      |                 |              | _                             |                |                 |    |
| <sup>1 2</sup> North Carolina, US | 538 (4.6)              | ٥ |                        |                      | _               | _            | _                             |                |                 |    |
| Ontario, Canada                   | 528 (3.0)              | ٥ |                        |                      | -               | _            | _                             |                |                 |    |
| Quebec, Canada                    | 516 (2.7)              | ٥ |                        |                      |                 |              | _                             | _              |                 |    |
| Dubai, UAE                        | 461 (2.3)              | ♥ |                        | _                    |                 | _            |                               |                |                 |    |
| Abu Dhabi, UAE                    | 411 (4.9)              | ♥ | -                      |                      |                 |              |                               |                |                 |    |
|                                   |                        | 1 | 00 200                 | <b>1</b><br>300      | <b>1</b><br>400 | 5            | I I<br>00 60                  | 0              | <b>I</b><br>700 | 80 |
|                                   |                        | ٥ | Country average signi  | ificantly higher tha | n               | 1            | Percentiles of Perfor         | mance          |                 |    |
|                                   |                        |   | the centerpoint of the | TIMSS 4th grade s    | cale            | 5th 25th     | 1                             | 75th           | 95th            |    |
|                                   |                        | ◉ | Country average signi  | ificantly lower than | 1               |              |                               |                |                 |    |
|                                   |                        |   | the centerpoint of the | TIMSS 4th grade s    | cale            | 95% Con      | fidence Interval for <i>i</i> | Average (±2SE) |                 |    |