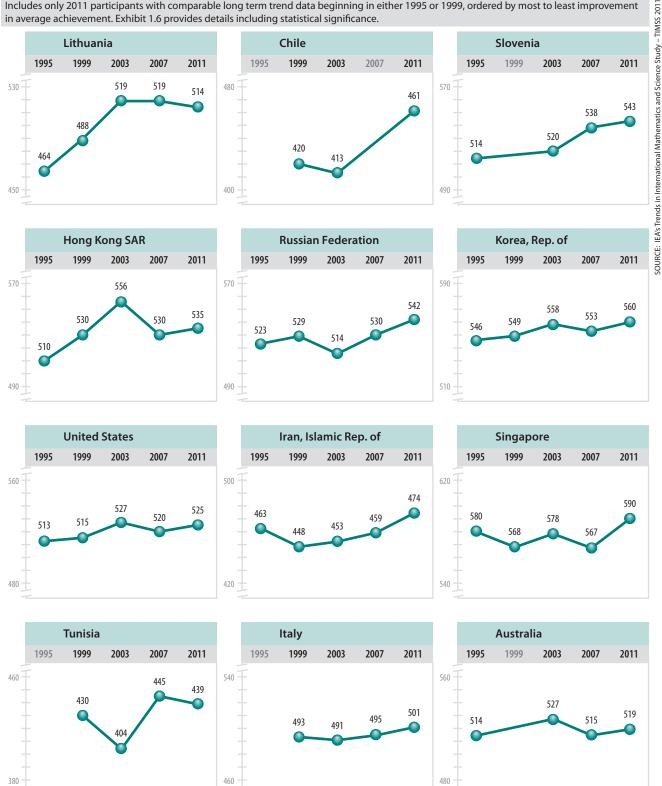

Since 1995, fourth grade students have shown more improvement than reduction in science achievement (8 countries up vs. only 1 down), but improving eighth grade student achievement has been more difficult (11 up vs. 6 down).

Korea and Singapore were the top-performing countries in TIMSS 2011 at the fourth grade. Looking at the results in Exhibit 1.1 and taking into account the information in Exhibit 1.3, it can be seen that these two countries performed similarly and had higher achievement than all of the other countries. The next highest-performing country was Finland, which had higher achievement than all countries except the two with the highest achievement, followed by Japan, the Russian Federation, and Chinese Taipei. The United States was the next highest performing country, with achievement higher than all countries except the six top performers. Also included in the top 14 high-achieving countries were the Czech Republic, Hong Kong SAR, Hungary, Sweden, the Slovak Republic, Austria, and the Netherlands. The benchmarking states of Florida and North Carolina and the province of Alberta had performance similar to these countries.