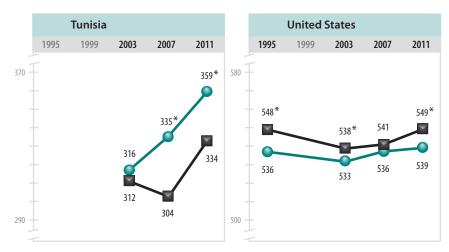

The second page of Exhibit 1.1 also presents the results for the TIMSS 2011 fourth grade benchmarking participants. The benchmarking participants followed the same procedures and met the same standards as the countries, the difference being that they are regional entities of countries. Benchmarking participants at the fourth grade included Florida and North Carolina (US states), Alberta, Ontario, and Québec (Canadian provinces), and Dubai and Abu Dhabi (emirates of the United Arab Emirates).

Korea and Singapore were the top-performing countries in TIMSS 2011 at the fourth grade. Looking at the results in Exhibit 1.1 and taking into account the information in Exhibit 1.3, it can be seen that these two countries performed similarly and had higher achievement than all of the other countries. The next highest-performing country was Finland, which had higher achievement than all countries except the two with the highest achievement, followed by Japan, the Russian Federation, and Chinese Taipei. The United States was the next highest performing country, with achievement higher than all countries except the six top performers. Also included in the top 14 high-achieving countries were the Czech Republic, Hong Kong SAR, Hungary, Sweden, the Slovak Republic, Austria, and the Netherlands. The benchmarking states of Florida and North Carolina and the province of Alberta had performance similar to these countries.