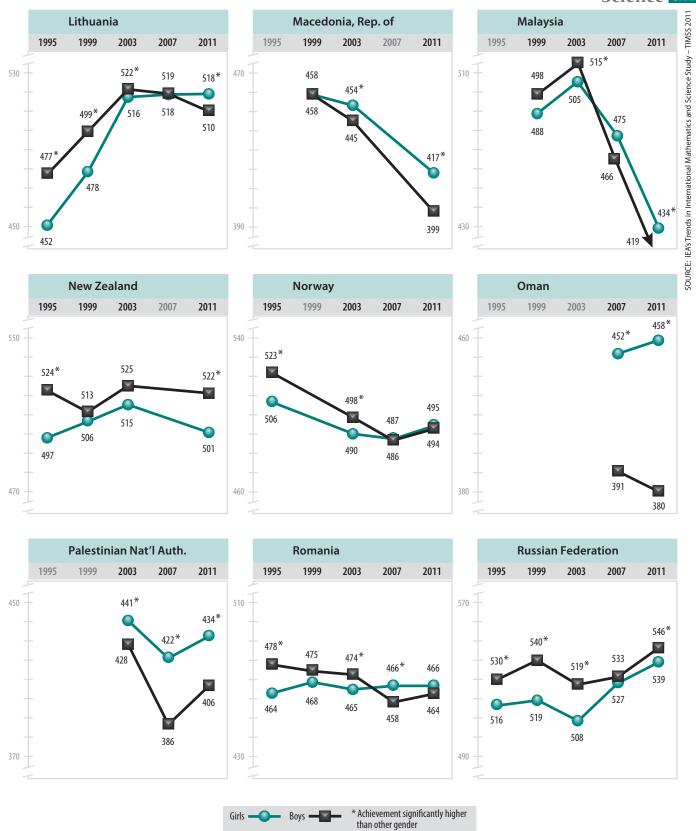

Since 1995, fourth grade students have shown more improvement than reduction in science achievement (8 countries up vs. only 1 down), but improving eighth grade student achievement has been more difficult (11 up vs. 6 down).