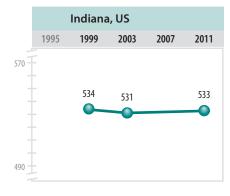

The second page of Exhibit 1.2 also presents the results for the TIMSS 2011 eighth grade benchmarking participants. Benchmarking participants at the eighth grade included nine US states (Alabama, California, Colorado, Connecticut, Florida, Indiana, Massachusetts, Minnesota, and North Carolina), three Canadian provinces (Alberta, Ontario, and Québec), and two emirates (Dubai and Abu Dhabi).

## **Exhibit 1.2:** Distribution of Science Achievement (Continued)

| Country                           | Average<br>Scale Score | 2       |                                                                                                                                                                                                                                                                                                                                                                                                                                                                                                                                                                                                                                                                                                                                                                                                                                                                                                                                                                                                                                                                                                                                                                                                                                                                                                                                                                                                                                                                                                                                                                                                                                                                                                                                                                                                                                                                                                                                                                                                                                                                                                                               | 9                                      | Science Achiev | ement Distribution | 1                   |                 |               |
|-----------------------------------|------------------------|---------|-------------------------------------------------------------------------------------------------------------------------------------------------------------------------------------------------------------------------------------------------------------------------------------------------------------------------------------------------------------------------------------------------------------------------------------------------------------------------------------------------------------------------------------------------------------------------------------------------------------------------------------------------------------------------------------------------------------------------------------------------------------------------------------------------------------------------------------------------------------------------------------------------------------------------------------------------------------------------------------------------------------------------------------------------------------------------------------------------------------------------------------------------------------------------------------------------------------------------------------------------------------------------------------------------------------------------------------------------------------------------------------------------------------------------------------------------------------------------------------------------------------------------------------------------------------------------------------------------------------------------------------------------------------------------------------------------------------------------------------------------------------------------------------------------------------------------------------------------------------------------------------------------------------------------------------------------------------------------------------------------------------------------------------------------------------------------------------------------------------------------------|----------------------------------------|----------------|--------------------|---------------------|-----------------|---------------|
| Ninth Grade Participants          |                        |         |                                                                                                                                                                                                                                                                                                                                                                                                                                                                                                                                                                                                                                                                                                                                                                                                                                                                                                                                                                                                                                                                                                                                                                                                                                                                                                                                                                                                                                                                                                                                                                                                                                                                                                                                                                                                                                                                                                                                                                                                                                                                                                                               |                                        |                |                    |                     |                 |               |
| Botswana                          | 404 (3.6)              | •       |                                                                                                                                                                                                                                                                                                                                                                                                                                                                                                                                                                                                                                                                                                                                                                                                                                                                                                                                                                                                                                                                                                                                                                                                                                                                                                                                                                                                                                                                                                                                                                                                                                                                                                                                                                                                                                                                                                                                                                                                                                                                                                                               |                                        | _              |                    | -                   |                 |               |
| <sup>2</sup> Honduras             | 369 (4.0)              | •       | -                                                                                                                                                                                                                                                                                                                                                                                                                                                                                                                                                                                                                                                                                                                                                                                                                                                                                                                                                                                                                                                                                                                                                                                                                                                                                                                                                                                                                                                                                                                                                                                                                                                                                                                                                                                                                                                                                                                                                                                                                                                                                                                             |                                        | _              |                    |                     |                 |               |
| Ψ South Africa                    | 332 (3.7)              | •       |                                                                                                                                                                                                                                                                                                                                                                                                                                                                                                                                                                                                                                                                                                                                                                                                                                                                                                                                                                                                                                                                                                                                                                                                                                                                                                                                                                                                                                                                                                                                                                                                                                                                                                                                                                                                                                                                                                                                                                                                                                                                                                                               | _                                      |                |                    |                     |                 |               |
| Benchmarking Participants         |                        |         |                                                                                                                                                                                                                                                                                                                                                                                                                                                                                                                                                                                                                                                                                                                                                                                                                                                                                                                                                                                                                                                                                                                                                                                                                                                                                                                                                                                                                                                                                                                                                                                                                                                                                                                                                                                                                                                                                                                                                                                                                                                                                                                               |                                        |                |                    |                     |                 |               |
| <sup>1 2</sup> Massachusetts, US  | 567 (5.1)              | ٥       |                                                                                                                                                                                                                                                                                                                                                                                                                                                                                                                                                                                                                                                                                                                                                                                                                                                                                                                                                                                                                                                                                                                                                                                                                                                                                                                                                                                                                                                                                                                                                                                                                                                                                                                                                                                                                                                                                                                                                                                                                                                                                                                               |                                        |                |                    |                     |                 | $\overline{}$ |
| <sup>1</sup> Minnesota, US        | 553 (4.6)              |         |                                                                                                                                                                                                                                                                                                                                                                                                                                                                                                                                                                                                                                                                                                                                                                                                                                                                                                                                                                                                                                                                                                                                                                                                                                                                                                                                                                                                                                                                                                                                                                                                                                                                                                                                                                                                                                                                                                                                                                                                                                                                                                                               |                                        | _              |                    | _                   | _               |               |
| <sup>2</sup> Alberta, Canada      | 546 (2.4)              | ٥       |                                                                                                                                                                                                                                                                                                                                                                                                                                                                                                                                                                                                                                                                                                                                                                                                                                                                                                                                                                                                                                                                                                                                                                                                                                                                                                                                                                                                                                                                                                                                                                                                                                                                                                                                                                                                                                                                                                                                                                                                                                                                                                                               |                                        | -              |                    |                     | -               |               |
| <sup>1</sup> Colorado, US         | 542 (4.4)              | 0       |                                                                                                                                                                                                                                                                                                                                                                                                                                                                                                                                                                                                                                                                                                                                                                                                                                                                                                                                                                                                                                                                                                                                                                                                                                                                                                                                                                                                                                                                                                                                                                                                                                                                                                                                                                                                                                                                                                                                                                                                                                                                                                                               |                                        | _              |                    |                     | _               |               |
| <sup>1 2</sup> Indiana, US        | 533 (4.8)              | ٥       |                                                                                                                                                                                                                                                                                                                                                                                                                                                                                                                                                                                                                                                                                                                                                                                                                                                                                                                                                                                                                                                                                                                                                                                                                                                                                                                                                                                                                                                                                                                                                                                                                                                                                                                                                                                                                                                                                                                                                                                                                                                                                                                               |                                        |                |                    | _                   | -               |               |
| <sup>1 2</sup> Connecticut, US    | 532 (4.6)              |         |                                                                                                                                                                                                                                                                                                                                                                                                                                                                                                                                                                                                                                                                                                                                                                                                                                                                                                                                                                                                                                                                                                                                                                                                                                                                                                                                                                                                                                                                                                                                                                                                                                                                                                                                                                                                                                                                                                                                                                                                                                                                                                                               |                                        |                |                    |                     | _               |               |
| <sup>1 3</sup> North Carolina, US | 532 (6.3)              | ٥       |                                                                                                                                                                                                                                                                                                                                                                                                                                                                                                                                                                                                                                                                                                                                                                                                                                                                                                                                                                                                                                                                                                                                                                                                                                                                                                                                                                                                                                                                                                                                                                                                                                                                                                                                                                                                                                                                                                                                                                                                                                                                                                                               |                                        | _              |                    |                     | _               |               |
| <sup>1 2</sup> Florida, US        | 530 (7.3)              |         |                                                                                                                                                                                                                                                                                                                                                                                                                                                                                                                                                                                                                                                                                                                                                                                                                                                                                                                                                                                                                                                                                                                                                                                                                                                                                                                                                                                                                                                                                                                                                                                                                                                                                                                                                                                                                                                                                                                                                                                                                                                                                                                               |                                        | _              |                    |                     | _               |               |
| <sup>2</sup> Ontario, Canada      | 521 (2.5)              | ٥       |                                                                                                                                                                                                                                                                                                                                                                                                                                                                                                                                                                                                                                                                                                                                                                                                                                                                                                                                                                                                                                                                                                                                                                                                                                                                                                                                                                                                                                                                                                                                                                                                                                                                                                                                                                                                                                                                                                                                                                                                                                                                                                                               |                                        |                |                    |                     |                 |               |
| Quebec, Canada                    | 520 (2.5)              |         |                                                                                                                                                                                                                                                                                                                                                                                                                                                                                                                                                                                                                                                                                                                                                                                                                                                                                                                                                                                                                                                                                                                                                                                                                                                                                                                                                                                                                                                                                                                                                                                                                                                                                                                                                                                                                                                                                                                                                                                                                                                                                                                               |                                        |                |                    | _                   |                 |               |
| <sup>1 2</sup> California, US     | 499 (4.6)              |         |                                                                                                                                                                                                                                                                                                                                                                                                                                                                                                                                                                                                                                                                                                                                                                                                                                                                                                                                                                                                                                                                                                                                                                                                                                                                                                                                                                                                                                                                                                                                                                                                                                                                                                                                                                                                                                                                                                                                                                                                                                                                                                                               |                                        |                | _                  |                     |                 |               |
| <sup>1</sup> Alabama, US          | 485 (6.2)              | •       |                                                                                                                                                                                                                                                                                                                                                                                                                                                                                                                                                                                                                                                                                                                                                                                                                                                                                                                                                                                                                                                                                                                                                                                                                                                                                                                                                                                                                                                                                                                                                                                                                                                                                                                                                                                                                                                                                                                                                                                                                                                                                                                               | _                                      | _              | _                  |                     |                 |               |
| Dubai, UAE                        | 485 (2.5)              | •       |                                                                                                                                                                                                                                                                                                                                                                                                                                                                                                                                                                                                                                                                                                                                                                                                                                                                                                                                                                                                                                                                                                                                                                                                                                                                                                                                                                                                                                                                                                                                                                                                                                                                                                                                                                                                                                                                                                                                                                                                                                                                                                                               |                                        |                | _                  |                     |                 |               |
| Abu Dhabi, UAE                    | 461 (4.0)              | ♥       |                                                                                                                                                                                                                                                                                                                                                                                                                                                                                                                                                                                                                                                                                                                                                                                                                                                                                                                                                                                                                                                                                                                                                                                                                                                                                                                                                                                                                                                                                                                                                                                                                                                                                                                                                                                                                                                                                                                                                                                                                                                                                                                               |                                        |                |                    |                     |                 |               |
|                                   |                        | 100     | 200                                                                                                                                                                                                                                                                                                                                                                                                                                                                                                                                                                                                                                                                                                                                                                                                                                                                                                                                                                                                                                                                                                                                                                                                                                                                                                                                                                                                                                                                                                                                                                                                                                                                                                                                                                                                                                                                                                                                                                                                                                                                                                                           | 300                                    | 400            | 500                | <b>6</b> 00         | <b>1</b><br>700 | 800           |
|                                   |                        | the cei | ry average significenterpoint of the Transfer average significenterpoint of the Transfer average significenterpoint of the Transfer average significenter average significant to the Transfer average significant | IMSS 8th grade so<br>cantly lower than | cale           | 5th 25th           | entiles of Performa | 75th 95th       |               |