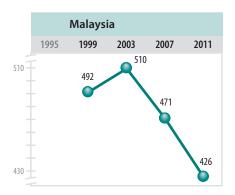

Korea and Singapore were the top-performing countries in TIMSS 2011 at the fourth grade. Looking at the results in Exhibit 1.1 and taking into account the information in Exhibit 1.3, it can be seen that these two countries performed similarly and had higher achievement than all of the other countries. The next highest-performing country was Finland, which had higher achievement than all countries except the two with the highest achievement, followed by Japan, the Russian Federation, and Chinese Taipei. The United States was the next highest performing country, with achievement higher than all countries except the six top performers. Also included in the top 14 high-achieving countries were the Czech Republic, Hong Kong SAR, Hungary, Sweden, the Slovak Republic, Austria, and the Netherlands. The benchmarking states of Florida and North Carolina and the province of Alberta had performance similar to these countries.