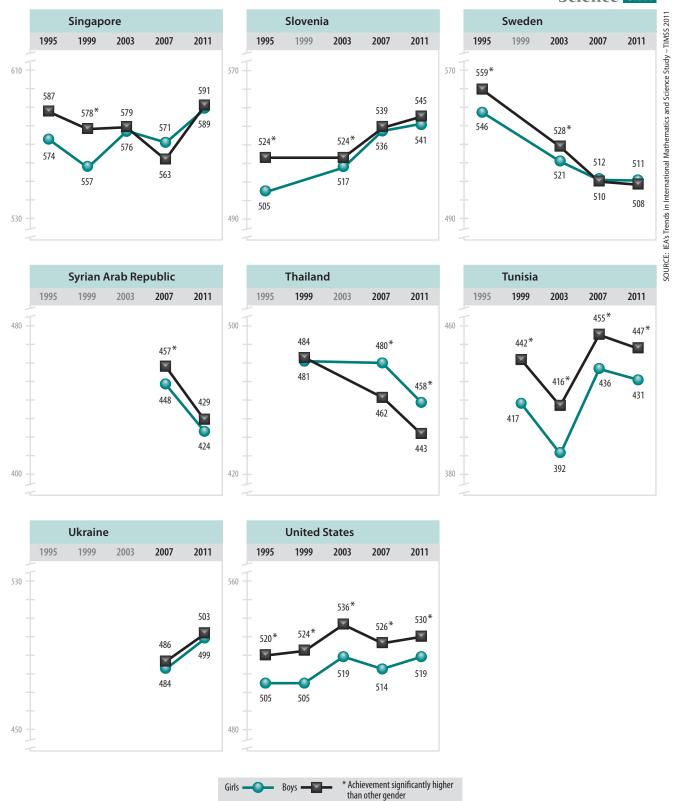

Since 1995, fourth grade students have shown more improvement than reduction in science achievement (8 countries up vs. only 1 down), but improving eighth grade student achievement has been more difficult (11 up vs. 6 down).