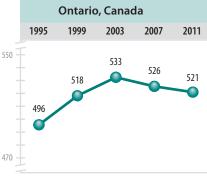

The second page of Exhibit 1.1 also presents the results for the TIMSS 2011 fourth grade benchmarking participants. The benchmarking participants followed the same procedures and met the same standards as the countries, the difference being that they are regional entities of countries. Benchmarking participants at the fourth grade included Florida and North Carolina (US states), Alberta, Ontario, and Québec (Canadian provinces), and Dubai and Abu Dhabi (emirates of the United Arab Emirates).

Korea and Singapore were the top-performing countries in TIMSS 2011 at the fourth grade. Looking at the results in Exhibit 1.1 and taking into account the information in Exhibit 1.3, it can be seen that these two countries performed similarly and had higher achievement than all of the other countries. The next highest-performing country was Finland, which had higher achievement than all countries except the two with the highest achievement, followed by Japan, the Russian Federation, and Chinese Taipei. The United States was the next highest performing country, with achievement higher than all countries except the six top performers. Also included in the top 14 high-achieving countries were the Czech Republic, Hong Kong SAR, Hungary, Sweden, the Slovak Republic, Austria, and the Netherlands. The benchmarking states of Florida and North Carolina and the province of Alberta had performance similar to these countries.