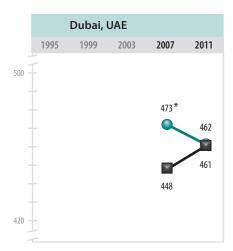

The second page of Exhibit 1.1 also presents the results for the TIMSS 2011 fourth grade benchmarking participants. The benchmarking participants followed the same procedures and met the same standards as the countries, the difference being that they are regional entities of countries. Benchmarking participants at the fourth grade included Florida and North Carolina (US states), Alberta, Ontario, and Québec (Canadian provinces), and Dubai and Abu Dhabi (emirates of the United Arab Emirates).

The second page of Exhibit 1.2 also presents the results for the TIMSS 2011 eighth grade benchmarking participants. Benchmarking participants at the eighth grade included nine US states (Alabama, California, Colorado, Connecticut, Florida, Indiana, Massachusetts, Minnesota, and North Carolina), three Canadian provinces (Alberta, Ontario, and Québec), and two emirates (Dubai and Abu Dhabi).