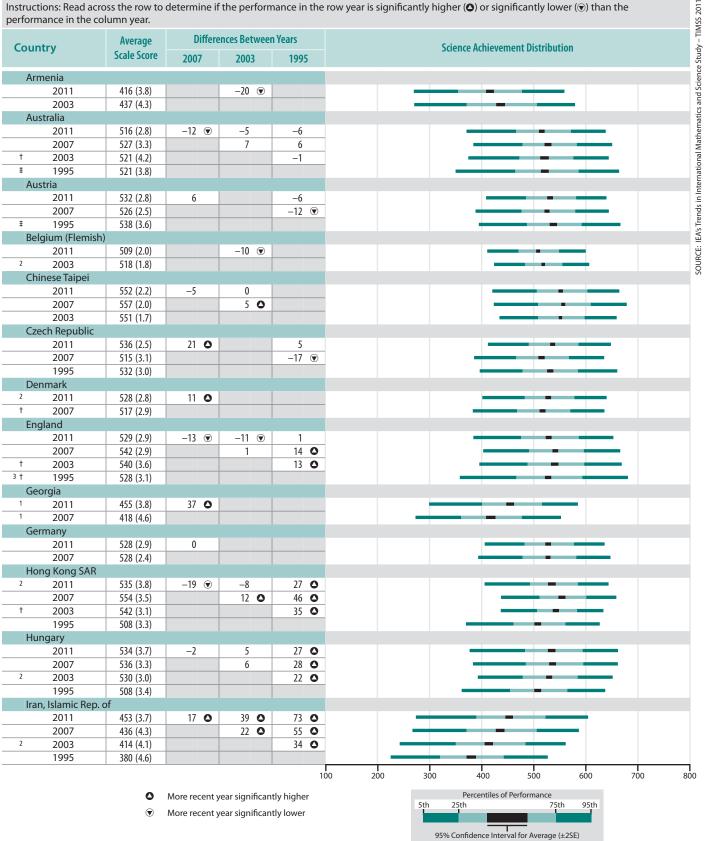

Since 1995, fourth grade students have shown more improvement than reduction in science achievement (8 countries up vs. only 1 down), but improving eighth grade student achievement has been more difficult (11 up vs. 6 down).

Monitoring trends over time is particularly problematic for a country with a high degree of mismatch between assessment difficulty and student