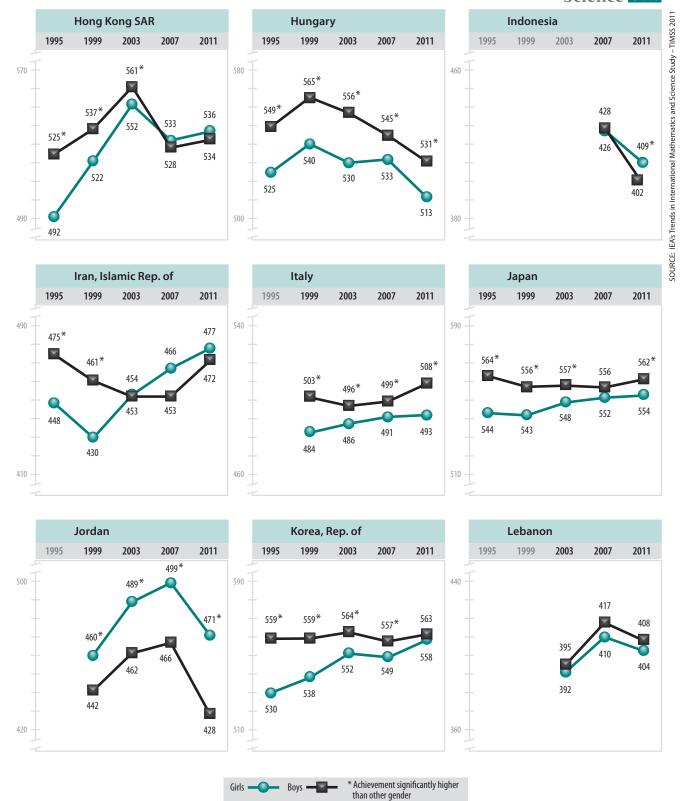

Since 1995, fourth grade students have shown more improvement than reduction in science achievement (8 countries up vs. only 1 down), but improving eighth grade student achievement has been more difficult (11 up vs. 6 down).