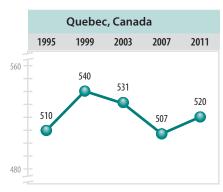

The second page of Exhibit 1.2 also presents the results for the TIMSS 2011 eighth grade benchmarking participants. Benchmarking participants at the eighth grade included nine US states (Alabama, California, Colorado, Connecticut, Florida, Indiana, Massachusetts, Minnesota, and North Carolina), three Canadian provinces (Alberta, Ontario, and Québec), and two emirates (Dubai and Abu Dhabi).

## **Exhibit 1.2:** Distribution of Science Achievement (Continued)

| Country                           | Average<br>Scale Score | 2       |                                                                                                                                                                                                                                                                                                                                                                                                                                                                                                                                                                                                                                                                                                                                                                                                                                                                                                                                                                                                                                                                                                                                                                                                                                                                                                                                                                                                                                                                                                                                                                                                                                                                                                                                                                                                                                                                                                                                                                                                                                                                                                                               | 9                                      | Science Achiev | ement Distribution | 1                   |                 |               |
|-----------------------------------|------------------------|---------|-------------------------------------------------------------------------------------------------------------------------------------------------------------------------------------------------------------------------------------------------------------------------------------------------------------------------------------------------------------------------------------------------------------------------------------------------------------------------------------------------------------------------------------------------------------------------------------------------------------------------------------------------------------------------------------------------------------------------------------------------------------------------------------------------------------------------------------------------------------------------------------------------------------------------------------------------------------------------------------------------------------------------------------------------------------------------------------------------------------------------------------------------------------------------------------------------------------------------------------------------------------------------------------------------------------------------------------------------------------------------------------------------------------------------------------------------------------------------------------------------------------------------------------------------------------------------------------------------------------------------------------------------------------------------------------------------------------------------------------------------------------------------------------------------------------------------------------------------------------------------------------------------------------------------------------------------------------------------------------------------------------------------------------------------------------------------------------------------------------------------------|----------------------------------------|----------------|--------------------|---------------------|-----------------|---------------|
| Ninth Grade Participants          |                        |         |                                                                                                                                                                                                                                                                                                                                                                                                                                                                                                                                                                                                                                                                                                                                                                                                                                                                                                                                                                                                                                                                                                                                                                                                                                                                                                                                                                                                                                                                                                                                                                                                                                                                                                                                                                                                                                                                                                                                                                                                                                                                                                                               |                                        |                |                    |                     |                 |               |
| Botswana                          | 404 (3.6)              | •       |                                                                                                                                                                                                                                                                                                                                                                                                                                                                                                                                                                                                                                                                                                                                                                                                                                                                                                                                                                                                                                                                                                                                                                                                                                                                                                                                                                                                                                                                                                                                                                                                                                                                                                                                                                                                                                                                                                                                                                                                                                                                                                                               |                                        | _              |                    | -                   |                 |               |
| <sup>2</sup> Honduras             | 369 (4.0)              | •       | -                                                                                                                                                                                                                                                                                                                                                                                                                                                                                                                                                                                                                                                                                                                                                                                                                                                                                                                                                                                                                                                                                                                                                                                                                                                                                                                                                                                                                                                                                                                                                                                                                                                                                                                                                                                                                                                                                                                                                                                                                                                                                                                             |                                        | _              |                    |                     |                 |               |
| Ψ South Africa                    | 332 (3.7)              | •       |                                                                                                                                                                                                                                                                                                                                                                                                                                                                                                                                                                                                                                                                                                                                                                                                                                                                                                                                                                                                                                                                                                                                                                                                                                                                                                                                                                                                                                                                                                                                                                                                                                                                                                                                                                                                                                                                                                                                                                                                                                                                                                                               | _                                      |                |                    |                     |                 |               |
| Benchmarking Participants         |                        |         |                                                                                                                                                                                                                                                                                                                                                                                                                                                                                                                                                                                                                                                                                                                                                                                                                                                                                                                                                                                                                                                                                                                                                                                                                                                                                                                                                                                                                                                                                                                                                                                                                                                                                                                                                                                                                                                                                                                                                                                                                                                                                                                               |                                        |                |                    |                     |                 |               |
| <sup>1 2</sup> Massachusetts, US  | 567 (5.1)              | ٥       |                                                                                                                                                                                                                                                                                                                                                                                                                                                                                                                                                                                                                                                                                                                                                                                                                                                                                                                                                                                                                                                                                                                                                                                                                                                                                                                                                                                                                                                                                                                                                                                                                                                                                                                                                                                                                                                                                                                                                                                                                                                                                                                               |                                        |                |                    |                     |                 | $\overline{}$ |
| <sup>1</sup> Minnesota, US        | 553 (4.6)              |         |                                                                                                                                                                                                                                                                                                                                                                                                                                                                                                                                                                                                                                                                                                                                                                                                                                                                                                                                                                                                                                                                                                                                                                                                                                                                                                                                                                                                                                                                                                                                                                                                                                                                                                                                                                                                                                                                                                                                                                                                                                                                                                                               |                                        | _              |                    | _                   | _               |               |
| <sup>2</sup> Alberta, Canada      | 546 (2.4)              | ٥       |                                                                                                                                                                                                                                                                                                                                                                                                                                                                                                                                                                                                                                                                                                                                                                                                                                                                                                                                                                                                                                                                                                                                                                                                                                                                                                                                                                                                                                                                                                                                                                                                                                                                                                                                                                                                                                                                                                                                                                                                                                                                                                                               |                                        | -              |                    |                     | -               |               |
| <sup>1</sup> Colorado, US         | 542 (4.4)              | 0       |                                                                                                                                                                                                                                                                                                                                                                                                                                                                                                                                                                                                                                                                                                                                                                                                                                                                                                                                                                                                                                                                                                                                                                                                                                                                                                                                                                                                                                                                                                                                                                                                                                                                                                                                                                                                                                                                                                                                                                                                                                                                                                                               |                                        | _              |                    |                     | _               |               |
| <sup>1 2</sup> Indiana, US        | 533 (4.8)              | ٥       |                                                                                                                                                                                                                                                                                                                                                                                                                                                                                                                                                                                                                                                                                                                                                                                                                                                                                                                                                                                                                                                                                                                                                                                                                                                                                                                                                                                                                                                                                                                                                                                                                                                                                                                                                                                                                                                                                                                                                                                                                                                                                                                               |                                        |                |                    | _                   | -               |               |
| <sup>1 2</sup> Connecticut, US    | 532 (4.6)              |         |                                                                                                                                                                                                                                                                                                                                                                                                                                                                                                                                                                                                                                                                                                                                                                                                                                                                                                                                                                                                                                                                                                                                                                                                                                                                                                                                                                                                                                                                                                                                                                                                                                                                                                                                                                                                                                                                                                                                                                                                                                                                                                                               |                                        |                |                    |                     | _               |               |
| <sup>1 3</sup> North Carolina, US | 532 (6.3)              | ٥       |                                                                                                                                                                                                                                                                                                                                                                                                                                                                                                                                                                                                                                                                                                                                                                                                                                                                                                                                                                                                                                                                                                                                                                                                                                                                                                                                                                                                                                                                                                                                                                                                                                                                                                                                                                                                                                                                                                                                                                                                                                                                                                                               |                                        | _              |                    |                     | _               |               |
| <sup>1 2</sup> Florida, US        | 530 (7.3)              |         |                                                                                                                                                                                                                                                                                                                                                                                                                                                                                                                                                                                                                                                                                                                                                                                                                                                                                                                                                                                                                                                                                                                                                                                                                                                                                                                                                                                                                                                                                                                                                                                                                                                                                                                                                                                                                                                                                                                                                                                                                                                                                                                               |                                        | _              |                    |                     | _               |               |
| <sup>2</sup> Ontario, Canada      | 521 (2.5)              | ٥       |                                                                                                                                                                                                                                                                                                                                                                                                                                                                                                                                                                                                                                                                                                                                                                                                                                                                                                                                                                                                                                                                                                                                                                                                                                                                                                                                                                                                                                                                                                                                                                                                                                                                                                                                                                                                                                                                                                                                                                                                                                                                                                                               |                                        |                |                    |                     |                 |               |
| Quebec, Canada                    | 520 (2.5)              |         |                                                                                                                                                                                                                                                                                                                                                                                                                                                                                                                                                                                                                                                                                                                                                                                                                                                                                                                                                                                                                                                                                                                                                                                                                                                                                                                                                                                                                                                                                                                                                                                                                                                                                                                                                                                                                                                                                                                                                                                                                                                                                                                               |                                        |                |                    | _                   |                 |               |
| <sup>1 2</sup> California, US     | 499 (4.6)              |         |                                                                                                                                                                                                                                                                                                                                                                                                                                                                                                                                                                                                                                                                                                                                                                                                                                                                                                                                                                                                                                                                                                                                                                                                                                                                                                                                                                                                                                                                                                                                                                                                                                                                                                                                                                                                                                                                                                                                                                                                                                                                                                                               |                                        |                | _                  |                     |                 |               |
| <sup>1</sup> Alabama, US          | 485 (6.2)              | •       |                                                                                                                                                                                                                                                                                                                                                                                                                                                                                                                                                                                                                                                                                                                                                                                                                                                                                                                                                                                                                                                                                                                                                                                                                                                                                                                                                                                                                                                                                                                                                                                                                                                                                                                                                                                                                                                                                                                                                                                                                                                                                                                               | _                                      | _              | _                  |                     |                 |               |
| Dubai, UAE                        | 485 (2.5)              | •       |                                                                                                                                                                                                                                                                                                                                                                                                                                                                                                                                                                                                                                                                                                                                                                                                                                                                                                                                                                                                                                                                                                                                                                                                                                                                                                                                                                                                                                                                                                                                                                                                                                                                                                                                                                                                                                                                                                                                                                                                                                                                                                                               |                                        |                | _                  |                     |                 |               |
| Abu Dhabi, UAE                    | 461 (4.0)              | ♥       |                                                                                                                                                                                                                                                                                                                                                                                                                                                                                                                                                                                                                                                                                                                                                                                                                                                                                                                                                                                                                                                                                                                                                                                                                                                                                                                                                                                                                                                                                                                                                                                                                                                                                                                                                                                                                                                                                                                                                                                                                                                                                                                               |                                        |                |                    |                     |                 |               |
|                                   |                        | 100     | 200                                                                                                                                                                                                                                                                                                                                                                                                                                                                                                                                                                                                                                                                                                                                                                                                                                                                                                                                                                                                                                                                                                                                                                                                                                                                                                                                                                                                                                                                                                                                                                                                                                                                                                                                                                                                                                                                                                                                                                                                                                                                                                                           | 300                                    | 400            | 500                | <b>6</b> 00         | <b>1</b><br>700 | 800           |
|                                   |                        | the cei | ry average significenterpoint of the Transfer average significenterpoint of the Transfer average significenterpoint of the Transfer average significenter average significant to the Transfer average significant | IMSS 8th grade so<br>cantly lower than | cale           | 5th 25th           | entiles of Performa | 75th 95th       |               |