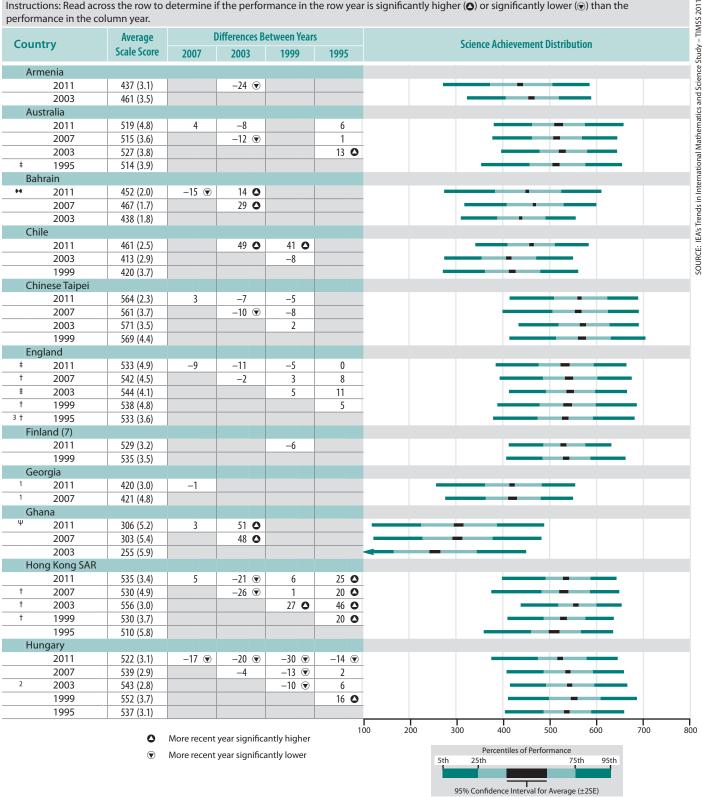

For each section of Exhibit 1.1 and in Exhibit 1.2, participants are shown in decreasing order of average achievement. Also, there is a symbol by a participant's average scale score indicating if the average achievement is significantly higher (up arrow) or lower (down arrow) than the scale centerpoint of 500. TIMSS uses the centerpoint of the scale as a point of reference that remains constant from assessment to assessment. (In contrast, the international average, obtained by averaging across the mean scores for each of the participating countries, changes from assessment to assessment as the number and characteristics of the participating countries change.) Finally, several countries have annotations about 1) population coverage (detailed in Exhibit C.2); 2) sampling participation rates (explained in Exhibit C.8); and 3) the potential for bias in their achievement estimates (explained in the section after next).

## Achievement in TIMSS 2011 at the Fourth Grade

The results in Exhibit 1.1 (first page) show that many countries performed well in TIMSS 2011 at the fourth grade, with 27 countries having higher achievement

than the scale centerpoint of 500 and several countries having average achievement above the High International Benchmark of 550. Because there are often relatively small differences between participants in average achievement, Exhibit 1.3 shows whether or not the differences in average achievement among the countries are statistically significant.

Korea and Singapore were the top-performing countries in TIMSS 2011 at the fourth grade. Looking at the results in Exhibit 1.1 and taking into account the information in Exhibit 1.3, it can be seen that these two countries performed similarly and had higher achievement than all of the other countries. The next highest-performing country was Finland, which had higher achievement than all countries except the two with the highest achievement, followed by Japan, the Russian Federation, and Chinese Taipei. The United States was the next highest performing country, with achievement higher than all countries except the six top performers. Also included in the top 14 high-achieving countries were the Czech Republic, Hong Kong SAR, Hungary, Sweden, the Slovak Republic, Austria, and the Netherlands. The benchmarking states of Florida and North Carolina and the province of Alberta had performance similar to these countries.

While there were small differences from country to country, there was a substantial range in performance from the top-performing to the lower-performing countries. Eighteen countries had average achievement below the TIMSS centerpoint of 500. For the most part, these countries had average achievement above the Low (400) International Benchmark.