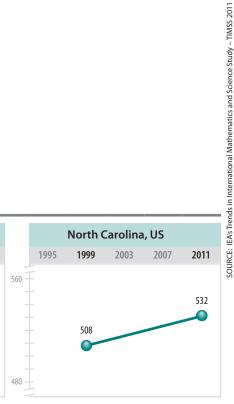

The second page of Exhibit 1.1 also presents the results for the TIMSS 2011 fourth grade benchmarking participants. The benchmarking participants followed the same procedures and met the same standards as the countries, the difference being that they are regional entities of countries. Benchmarking participants at the fourth grade included Florida and North Carolina (US states), Alberta, Ontario, and Québec (Canadian provinces), and Dubai and Abu Dhabi (emirates of the United Arab Emirates).

Korea and Singapore were the top-performing countries in TIMSS 2011 at the fourth grade. Looking at the results in Exhibit 1.1 and taking into account the information in Exhibit 1.3, it can be seen that these two countries performed similarly and had higher achievement than all of the other countries. The next highest-performing country was Finland, which had higher achievement than all countries except the two with the highest achievement, followed by Japan, the Russian Federation, and Chinese Taipei. The United States was the next highest performing country, with achievement higher than all countries except the six top performers. Also included in the top 14 high-achieving countries were the Czech Republic, Hong Kong SAR, Hungary, Sweden, the Slovak Republic, Austria, and the Netherlands. The benchmarking states of Florida and North Carolina and the province of Alberta had performance similar to these countries.