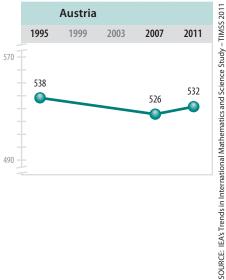

Korea and Singapore were the top-performing countries in TIMSS 2011 at the fourth grade. Looking at the results in Exhibit 1.1 and taking into account the information in Exhibit 1.3, it can be seen that these two countries performed similarly and had higher achievement than all of the other countries. The next highest-performing country was Finland, which had higher achievement than all countries except the two with the highest achievement, followed by Japan, the Russian Federation, and Chinese Taipei. The United States was the next highest performing country, with achievement higher than all countries except the six top performers. Also included in the top 14 high-achieving countries were the Czech Republic, Hong Kong SAR, Hungary, Sweden, the Slovak Republic, Austria, and the Netherlands. The benchmarking states of Florida and North Carolina and the province of Alberta had performance similar to these countries.