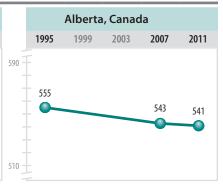

The second page of Exhibit 1.1 also presents the results for the TIMSS 2011 fourth grade benchmarking participants. The benchmarking participants followed the same procedures and met the same standards as the countries, the difference being that they are regional entities of countries. Benchmarking participants at the fourth grade included Florida and North Carolina (US states), Alberta, Ontario, and Québec (Canadian provinces), and Dubai and Abu Dhabi (emirates of the United Arab Emirates).

The second page of Exhibit 1.2 also presents the results for the TIMSS 2011 eighth grade benchmarking participants. Benchmarking participants at the eighth grade included nine US states (Alabama, California, Colorado, Connecticut, Florida, Indiana, Massachusetts, Minnesota, and North Carolina), three Canadian provinces (Alberta, Ontario, and Québec), and two emirates (Dubai and Abu Dhabi).

## **Exhibit 1.1:** Distribution of Science Achievement (Continued)

| Country                           | Average<br>Scale Score | 2 |                        |                      | Science Ach     | ievement Dis | tribution                     |                |                 |    |
|-----------------------------------|------------------------|---|------------------------|----------------------|-----------------|--------------|-------------------------------|----------------|-----------------|----|
| Sixth Grade Participants          |                        |   |                        |                      |                 |              |                               |                |                 |    |
| Honduras                          | 432 (5.8)              | • |                        |                      |                 | _            |                               |                | $\overline{}$   |    |
| Botswana                          | 367 (5.5)              | ♥ | _                      | _                    | _               |              |                               |                |                 |    |
| Yemen                             | 345 (7.0)              | ♥ |                        |                      | _               | _            |                               |                |                 |    |
| Benchmarking Participants         |                        |   |                        |                      |                 |              |                               |                |                 |    |
| <sup>1 3</sup> Florida, US        | 545 (3.7)              | ٥ |                        |                      |                 |              | _                             |                | $\overline{}$   |    |
| <sup>2</sup> Alberta, Canada      | 541 (2.4)              | ٥ |                        |                      |                 |              | _                             |                |                 |    |
| <sup>1 2</sup> North Carolina, US | 538 (4.6)              | ٥ |                        |                      | _               | _            | _                             |                |                 |    |
| Ontario, Canada                   | 528 (3.0)              | ٥ |                        |                      | -               | _            | _                             |                |                 |    |
| Quebec, Canada                    | 516 (2.7)              | ٥ |                        |                      |                 |              | _                             | _              |                 |    |
| Dubai, UAE                        | 461 (2.3)              | ♥ |                        | _                    |                 | _            |                               |                |                 |    |
| Abu Dhabi, UAE                    | 411 (4.9)              | ♥ | -                      |                      |                 |              |                               |                |                 |    |
|                                   |                        | 1 | 00 200                 | <b>1</b><br>300      | <b>1</b><br>400 | 5            | I I<br>00 60                  | 0              | <b>I</b><br>700 | 80 |
|                                   |                        | ٥ | Country average signi  | ificantly higher tha | n               | 1            | Percentiles of Perfor         | mance          |                 |    |
|                                   |                        |   | the centerpoint of the | TIMSS 4th grade s    | cale            | 5th 25th     | 1                             | 75th           | 95th            |    |
|                                   |                        | ◉ | Country average signi  | ificantly lower than | 1               |              |                               |                |                 |    |
|                                   |                        |   | the centerpoint of the | TIMSS 4th grade s    | cale            | 95% Con      | fidence Interval for <i>i</i> | Average (±2SE) |                 |    |