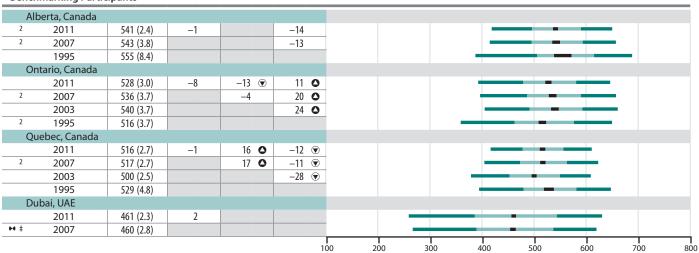

The second page of Exhibit 1.1 also presents the results for the TIMSS 2011 fourth grade benchmarking participants. The benchmarking participants followed the same procedures and met the same standards as the countries, the difference being that they are regional entities of countries. Benchmarking participants at the fourth grade included Florida and North Carolina (US states), Alberta, Ontario, and Québec (Canadian provinces), and Dubai and Abu Dhabi (emirates of the United Arab Emirates).

The second page of Exhibit 1.2 also presents the results for the TIMSS 2011 eighth grade benchmarking participants. Benchmarking participants at the eighth grade included nine US states (Alabama, California, Colorado, Connecticut, Florida, Indiana, Massachusetts, Minnesota, and North Carolina), three Canadian provinces (Alberta, Ontario, and Québec), and two emirates (Dubai and Abu Dhabi).

Korea and Singapore were the top-performing countries in TIMSS 2011 at the fourth grade. Looking at the results in Exhibit 1.1 and taking into account the information in Exhibit 1.3, it can be seen that these two countries performed similarly and had higher achievement than all of the other countries. The next highest-performing country was Finland, which had higher achievement than all countries except the two with the highest achievement, followed by Japan, the Russian Federation, and Chinese Taipei. The United States was the next highest performing country, with achievement higher than all countries except the six top performers. Also included in the top 14 high-achieving countries were the Czech Republic, Hong Kong SAR, Hungary, Sweden, the Slovak Republic, Austria, and the Netherlands. The benchmarking states of Florida and North Carolina and the province of Alberta had performance similar to these countries.