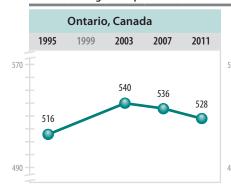

The second page of Exhibit 1.1 also presents the results for the TIMSS 2011 fourth grade benchmarking participants. The benchmarking participants followed the same procedures and met the same standards as the countries, the difference being that they are regional entities of countries. Benchmarking participants at the fourth grade included Florida and North Carolina (US states), Alberta, Ontario, and Québec (Canadian provinces), and Dubai and Abu Dhabi (emirates of the United Arab Emirates).

## **Exhibit 1.1:** Distribution of Science Achievement (Continued)

| Country                           | Average<br>Scale Score | 2 |                        |                      | Science Ach     | ievement Dis | tribution                     |                |                 |    |
|-----------------------------------|------------------------|---|------------------------|----------------------|-----------------|--------------|-------------------------------|----------------|-----------------|----|
| Sixth Grade Participants          |                        |   |                        |                      |                 |              |                               |                |                 |    |
| Honduras                          | 432 (5.8)              | • |                        |                      |                 | _            |                               |                | $\overline{}$   |    |
| Botswana                          | 367 (5.5)              | ♥ | _                      | _                    | _               |              |                               |                |                 |    |
| Yemen                             | 345 (7.0)              | ♥ |                        |                      | _               | _            |                               |                |                 |    |
| Benchmarking Participants         |                        |   |                        |                      |                 |              |                               |                |                 |    |
| <sup>1 3</sup> Florida, US        | 545 (3.7)              | ٥ |                        |                      |                 |              | _                             |                | $\overline{}$   |    |
| <sup>2</sup> Alberta, Canada      | 541 (2.4)              | ٥ |                        |                      |                 |              | _                             |                |                 |    |
| <sup>1 2</sup> North Carolina, US | 538 (4.6)              | ٥ |                        |                      | _               | _            | _                             |                |                 |    |
| Ontario, Canada                   | 528 (3.0)              | ٥ |                        |                      | -               | _            | _                             |                |                 |    |
| Quebec, Canada                    | 516 (2.7)              | ٥ |                        |                      |                 |              | _                             | _              |                 |    |
| Dubai, UAE                        | 461 (2.3)              | ♥ |                        | _                    |                 | _            |                               |                |                 |    |
| Abu Dhabi, UAE                    | 411 (4.9)              | ♥ | -                      |                      |                 |              |                               |                |                 |    |
|                                   |                        | 1 | 00 200                 | <b>1</b><br>300      | <b>1</b><br>400 | 5            | I I<br>00 60                  | 0              | <b>I</b><br>700 | 80 |
|                                   |                        | ٥ | Country average signi  | ificantly higher tha | n               | 1            | Percentiles of Perfor         | mance          |                 |    |
|                                   |                        |   | the centerpoint of the | TIMSS 4th grade s    | cale            | 5th 25th     | 1                             | 75th           | 95th            |    |
|                                   |                        | ◉ | Country average signi  | ificantly lower than | 1               |              |                               |                |                 |    |
|                                   |                        |   | the centerpoint of the | TIMSS 4th grade s    | cale            | 95% Con      | fidence Interval for <i>i</i> | Average (±2SE) |                 |    |