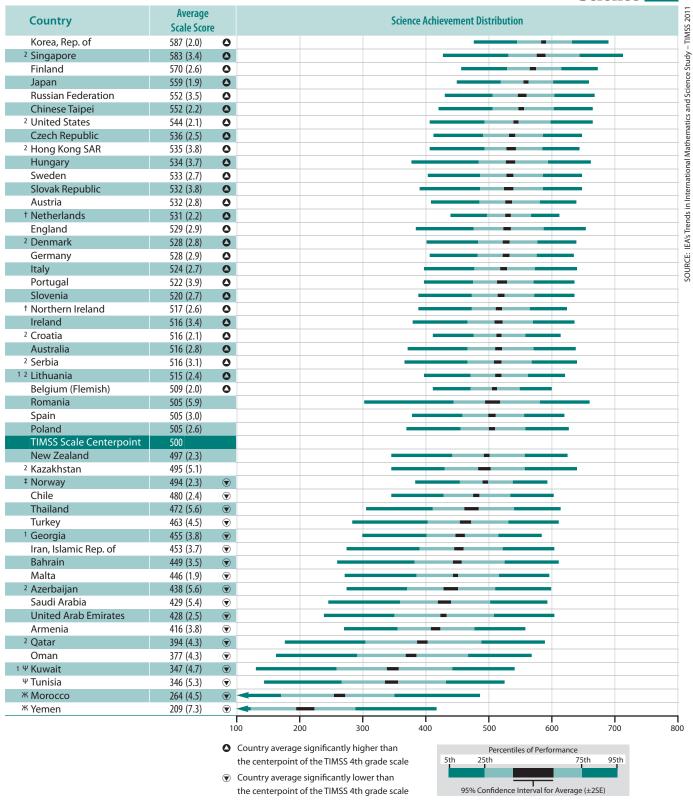

Exhibit 1.1 shows the distributions of student achievement for the participants in the TIMSS 2011 fourth grade assessment, including the average scale score with its 95 percent confidence interval and the ranges in performance for the middle half of the students (25<sup>th</sup> to 75<sup>th</sup> percentiles) as well as the extremes (5<sup>th</sup> and 95<sup>th</sup> percentiles). Similarly, Exhibit 1.2 shows the

The first page of Exhibit 1.1 presents the results for the 50 countries that assessed students at the TIMSS target population of the fourth grade. In particular, the TIMSS target population for the fourth grade assessment is the grade that represents four years of schooling, counting from the first year of ISCED Level 1.2 Level 1 corresponds to primary education or the first stage of basic education, with the first year of Level 1 marking "systematic apprenticeship of reading, writing, and mathematics." However, IEA has a policy that children should be at least 9 years old before being asked to participate in a paper-andpencil assessment such as TIMSS. Thus, as a policy, TIMSS also tries to ensure that, at the time of testing, students do not fall under the minimum average age of 9.5 years old. So, England, Malta, and New Zealand, where students start school at a young age, were assessed in their fifth year of schooling, but still have among the youngest students and are reported together with the fourth grade countries. Exhibit C.1 in Appendix C shows the grades and average ages of the students tested across countries, together with information about the policies and practices related to age of entry to primary school across countries. The TIMSS 2011 Encyclopedia contains further details, such as countries' policies about promotion and retention.

The second page of Exhibit 1.1 shows the results for three countries that assessed their sixth grade students. To meet the needs of the increasing number of developing countries wanting to participate in TIMSS 2011, the TIMSS & PIRLS International Study Center encouraged countries where the assessment was too difficult for fourth grade students to give the TIMSS fourth grade assessment at the sixth grade. The three countries that elected to assess sixth grade students were Botswana, Honduras, and Yemen (which also assessed its fourth grade students).

The second page of Exhibit 1.1 also presents the results for the TIMSS 2011 fourth grade benchmarking participants. The benchmarking participants followed the same procedures and met the same standards as the countries, the difference being that they are regional entities of countries. Benchmarking participants at the fourth grade included Florida and North Carolina (US states), Alberta, Ontario, and Québec (Canadian provinces), and Dubai and Abu Dhabi (emirates of the United Arab Emirates).

## Achievement in TIMSS 2011 at the Fourth Grade

The results in Exhibit 1.1 (first page) show that many countries performed well in TIMSS 2011 at the fourth grade, with 27 countries having higher achievement

than the scale centerpoint of 500 and several countries having average achievement above the High International Benchmark of 550. Because there are often relatively small differences between participants in average achievement, Exhibit 1.3 shows whether or not the differences in average achievement among the countries are statistically significant.

Korea and Singapore were the top-performing countries in TIMSS 2011 at the fourth grade. Looking at the results in Exhibit 1.1 and taking into account the information in Exhibit 1.3, it can be seen that these two countries performed similarly and had higher achievement than all of the other countries. The next highest-performing country was Finland, which had higher achievement than all countries except the two with the highest achievement, followed by Japan, the Russian Federation, and Chinese Taipei. The United States was the next highest performing country, with achievement higher than all countries except the six top performers. Also included in the top 14 high-achieving countries were the Czech Republic, Hong Kong SAR, Hungary, Sweden, the Slovak Republic, Austria, and the Netherlands. The benchmarking states of Florida and North Carolina and the province of Alberta had performance similar to these countries.

While there were small differences from country to country, there was a substantial range in performance from the top-performing to the lower-performing countries. Eighteen countries had average achievement below the TIMSS centerpoint of 500. For the most part, these countries had average achievement above the Low (400) International Benchmark.